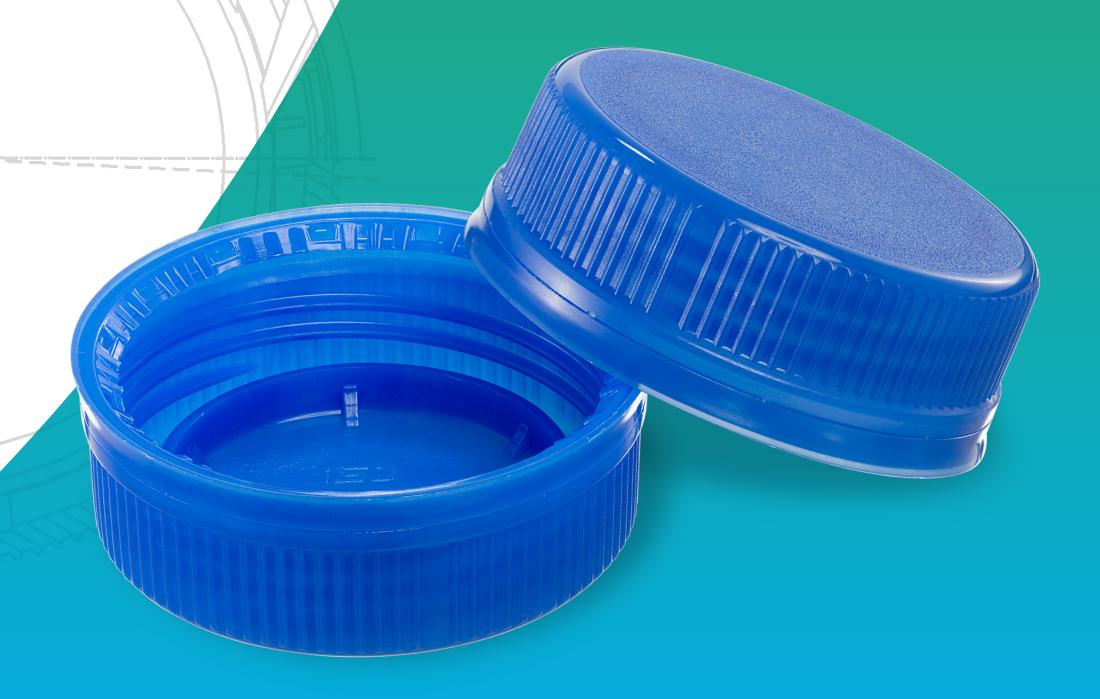

## 

Our 38D-KL closure is a one-piece, light-weight, high-performance design ideal for cold-filled dairy and non carbonated beverages. This new closure provides brand owners a drop-in solution over incumbent suppliers.

Designed for Performance

- **◯** 3 lead HDPE finish, screw-on closure for dairy, juice & tea
- Orop down tamper band with pull up marks for improved application
- **♥ Dimensionally interchangeable and chuck-compatible with existing industry closures**
- Strip torque improvement over incumbent on HDPE bottles

38D-KL closures deliver improved application performance and enable maximum bottler efficiency and reduced total cost of operations

© 2021, Closure Systems International. All right reserved.

**PRODUCT SPOTLIGHT** 